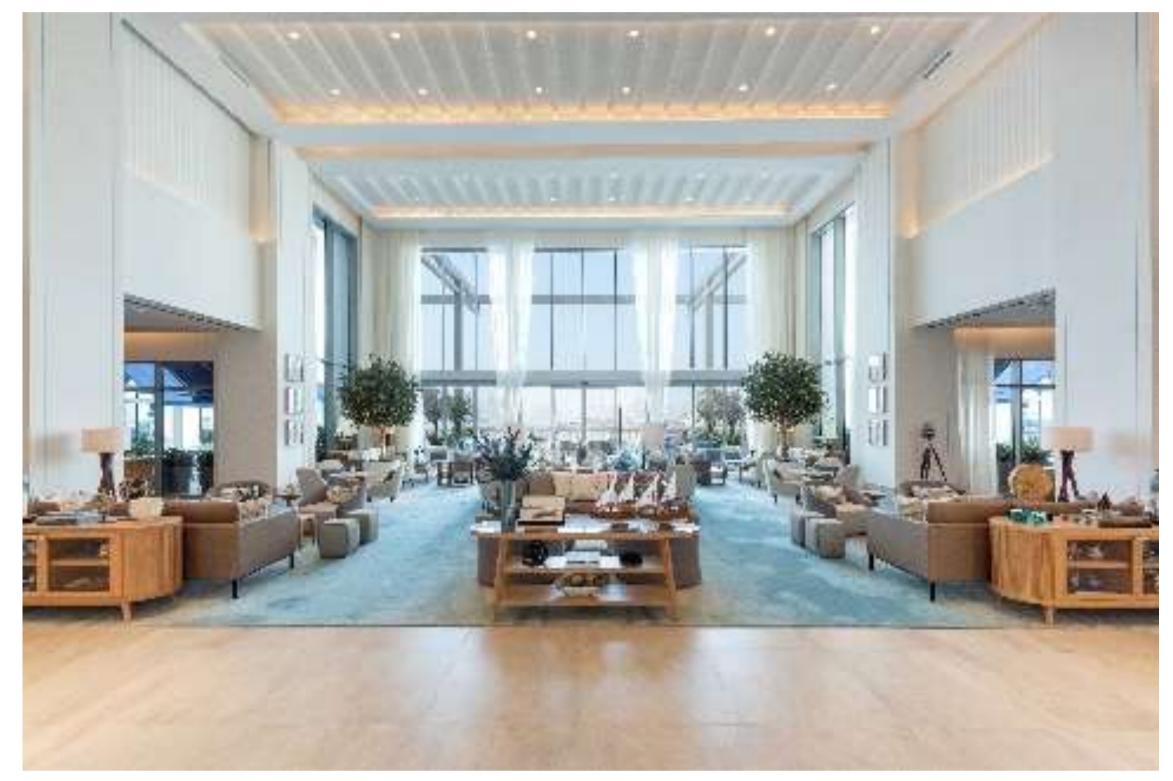

## Vida Hotel, Harbour Creek, Dubai.

Engineered Timber Flooring

## Vida Hotel, Harbour Creek, Dubai.

Engineered Timber Flooring.